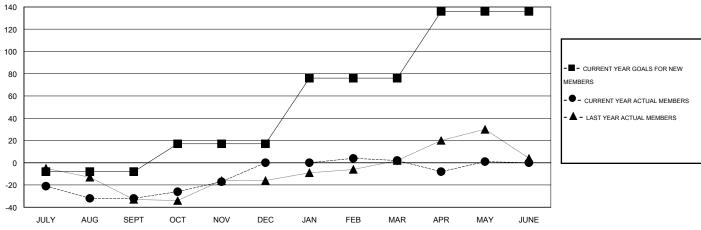

## GOALS AND ACTUAL MEMBERS CUMULATIVE

| DROPPED CLUBS: 0        |    | 37 CLUBS OF 44 ADDED 1 OR MORE<br>NEW MEMBERS | GENDER DISTRIBUTION  MALE 859 (67.91%) |            |  |
|-------------------------|----|-----------------------------------------------|----------------------------------------|------------|--|
| DROPPED MEMBERS         |    |                                               | FEMALE 406 (32.09%)                    |            |  |
| DECEASED CLUB CANCELLED | 14 | CLICK HERE FOR HEALTH ASSESSMENT DATA         | FAMILY UNIT MEMBERS HEAD OF HOUSEHOLD  | 282<br>139 |  |
| OTHER TOTAL             | 90 |                                               | NON-HEAD OF HOUSEHOLD                  | 143        |  |